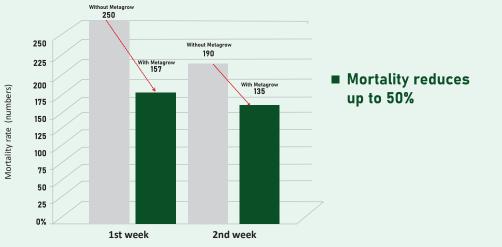

d acts as a growth promoter to improve Body weight and feed efficiency.

#### **Improves Feed efficiency (FCR)**

Improves the intestinal morphology, increase feed efficiency, reduces harmful bacteria in the intestinal tract.

Increases duodenal villus height, ileal digestibility and reduces abdominal fat weight percentage, ileal viscosity and improves gut health leading to better nutrient absorption and growth performance.

#### **Augments Immunity**

Enhances cellular immunity through increased serum, IqM and IqY concentration, total lymphocyte count, macrophages, phagocytic activity and increases weight of lymphoid organ in terms of humoral immunity.

# **Powerful Metabolites for Growth and Immunity**





#### Mortality Rate

#### + Trial Duration : 2 Weeks ; Number of Birds : 18,000



#### Diseases Incidence

+ Trial Duration : 2 Weeks ; Number of Birds : 18,000



- Incidence of Necrotic Enteritis during 1st week was 0%.
- Incidence of Necrotic Enteritis during 2nd week was 0%.

#### FCR

+ Trial Duration : 2 Weeks ; Number of Birds : 18,000

#### Improvement in FCR after addition of Metagrow to broiler diet.



- FCR improved by
  5% during 1st week
- FCR improved by 7.7% during 2nd week

#### Body Weight Gain

+ Trial Duration : 2 Weeks ; Number of Birds : 18,000



# **Powerful Metabolites for Growth and Immunity**