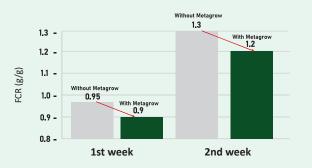

#### FCR

+ Trial Duration : 2 Weeks ; Number of Birds : 18,000

#### Improvement in FCR after addition of Metagrow to broiler diet.

- FCR improved by
  5% during 1st week
- FCR improved by 7.7% during 2nd week