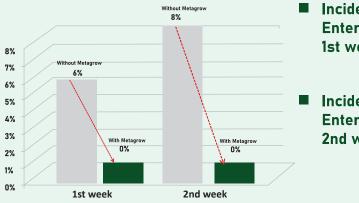

#### Diseases Incidence

+ Trial Duration : 2 Weeks ; Number of Birds : 18,000

- Incidence of Necrotic Enteritis during 1st week was 0%.
- Incidence of Necrotic Enteritis during 2nd week was 0%.