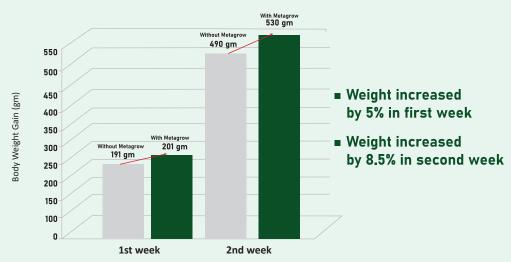

creased serum, IqM and IqY concentration, total lymphocyte count, macrophages, phagocytic activity and increases weight of lymphoid organ in terms of humoral immunity.

# **Powerful Metabolites for Growth and Immunity**





#### Mortality Rate

#### + Trial Duration : 2 Weeks ; Number of Birds : 18,000



#### Diseases Incidence

+ Trial Duration : 2 Weeks ; Number of Birds : 18,000



- Incidence of Necrotic Enteritis during 1st week was 0%.
- Incidence of Necrotic Enteritis during 2nd week was 0%.

#### FCR

+ Trial Duration : 2 Weeks ; Number of Birds : 18,000

#### Improvement in FCR after addition of Metagrow to broiler diet.



- FCR improved by
  5% during 1st week
- FCR improved by 7.7% during 2nd week

#### Body Weight Gain

+ Trial Duration : 2 Weeks ; Number of Birds : 18,000



# **Powerful Metabolites for Growth and Immunity**